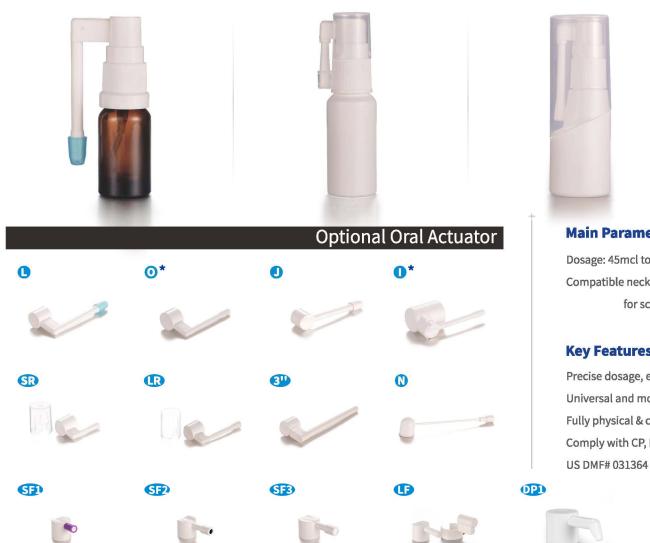

# **Oral Spray Pump**

Multi-dose Oral Spray Pump

\* Crimp on only

#### **Main Parameters:**

Dosage: 45mcl to 220mcl

Compatible neck size, 18/410, 18/415, 18GL, 18TE, 18DIN, 20/410, 24/410

for screw-on

20mm for snap-on 20mm for crimp-on

### **Key Features:**

Precise dosage, excellent spray atomization

Universal and modular design, stable performance & anti-clogging Fully physical & chemical validation, high level microbiological safety Comply with CP, EP, USP food & drug direct contact regulations