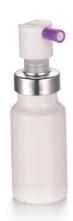

# **Ear Spray pump**

Multi-dose Ear Spray Pumps

## Optional Ear Actuator

#### **Main Parameters:**

Dosage: 45mcl to 220mcl

Compatible neck size, 18/410, 18/415, 18GL, 18TE, 18DIN, 20/410, 24/410 for screw-on 20mm for snap-on 20mm for crimp-on

### **Key Features:**

Precise dosage, excellent spray atomization
Universal and modular design, stable performance & anti-clogging
Fully physical & chemical validation, high level microbiological safety
Comply with CP, EP, USP food & drug direct contact regulations