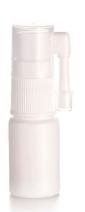

# **Nasal Spray Pump**

Multi-dose Nasal Spray Pump

#### **Main Parameters:**

Dosage: 45mcl to 220mcl

Compatible neck size, 18/410, 18/415, 18GL, 18TE, 18DIN, 20/410, 24/410 for screw-on 20mm for snap-on 20mm for crimp-on

## **Key Features:**

Precise dosage, excellent spray atomization

Universal and modular design, stable performance & anti-clogging
Fully physical & chemical validation, high level microbiological safety
Comply with CP, EP, USP food & drug direct contact regulations
US DMF# 031363