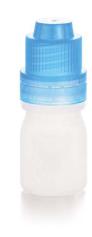

# **Ear Spray pump**

Multi-dose Ear Spray Pumps

#### **Main Parameters:**

Dosage: 45mcl to 220mcl

Compatible neck size, 18/410, 18/415, 18GL, 18TE, 18DIN, 20/410, 24/410 for screw-on 20mm for snap-on 20mm for crimp-on

### **Key Features:**

Precise dosage, excellent spray atomization
Universal and modular design, stable performance & anti-clogging
Fully physical & chemical validation, high level microbiological safety
Comply with CP, EP, USP food & drug direct contact regulations