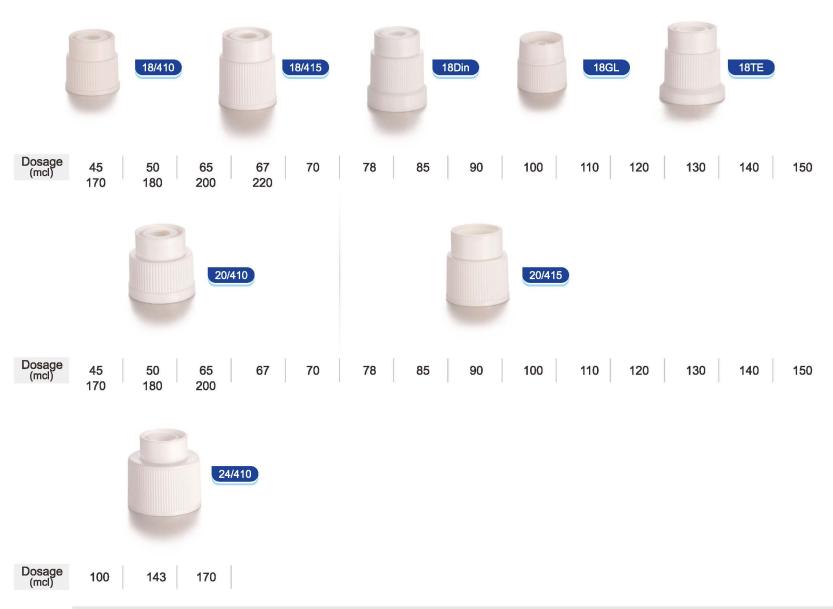

#### **Main Parameters:**

Dosage: 45mcl to 220mcl

Compatible neck size, 18/410, 18/415, 18GL, 18TE, 18DIN, 20/410, 24/410

for screw-on

20mm for snap-on 20mm for crimp-on