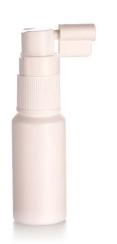

# **Oral Spray Pump**

Multi-dose Oral Spray Pump

\* Crimp on only

#### **Main Parameters:**

Dosage: 45mcl to 220mcl

Compatible neck size, 18/410, 18/415, 18GL, 18TE, 18DIN, 20/410, 24/410

for screw-on

20mm for snap-on 20mm for crimp-on

### **Key Features:**

Precise dosage, excellent spray atomization

Universal and modular design, stable performance & anti-clogging Fully physical & chemical validation, high level microbiological safety Comply with CP, EP, USP food & drug direct contact regulations