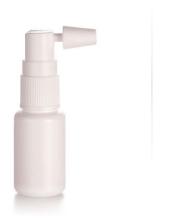

# **Ear Spray pump**

Multi-dose Ear Spray Pumps

#### **Main Parameters:**

Dosage: 45mcl to 220mcl

Compatible neck size, 18/410, 18/415, 18GL, 18TE, 18DIN, 20/410, 24/410 for screw-on 20mm for snap-on 20mm for crimp-on

### **Key Features:**

Precise dosage, excellent spray atomization
Universal and modular design, stable performance & anti-clogging
Fully physical & chemical validation, high level microbiological safety
Comply with CP, EP, USP food & drug direct contact regulations