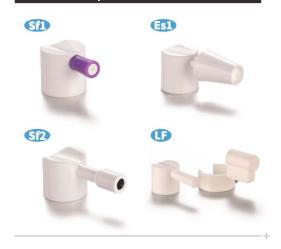

## Optional Ear Actuator

# **Ear Spray pump**

Multi-dose Ear Spray Pumps

#### **Main Parameters:**

Dosage: 45mcl to 220mcl

Compatible neck size, 18/410, 18/415, 18GL, 18TE, 18DIN, 20/410, 24/410 for screw-on 20mm for snap-on 20mm for crimp-on

### **Key Features:**

Precise dosage, excellent spray atomization
Universal and modular design, stable performance & anti-clogging
Fully physical & chemical validation, high level microbiological safety
Comply with CP, EP, USP food & drug direct contact regulations