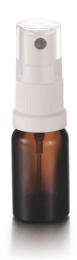

# **Oral Spray Pump**

Multi-dose Oral Spray Pump

\* Crimp on only

#### **Main Parameters:**

Dosage: 45mcl to 220mcl

Compatible neck size, 18/410, 18/415, 18GL, 18TE, 18DIN, 20/410, 24/410

for screw-on

20mm for snap-on 20mm for crimp-on

### **Key Features:**

Precise dosage, excellent spray atomization

Universal and modular design, stable performance & anti-clogging Fully physical & chemical validation, high level microbiological safety Comply with CP, EP, USP food & drug direct contact regulations