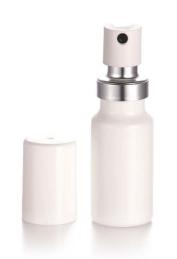

# **Nasal Spray Pump**

Multi-dose Nasal Spray Pump

#### **Main Parameters:**

Dosage: 45mcl to 220mcl

Compatible neck size, 18/410, 18/415, 18GL, 18TE, 18DIN, 20/410, 24/410 for screw-on 20mm for snap-on 20mm for crimp-on

## **Key Features:**

Precise dosage, excellent spray atomization

Universal and modular design, stable performance & anti-clogging
Fully physical & chemical validation, high level microbiological safety
Comply with CP, EP, USP food & drug direct contact regulations
US DMF# 031363