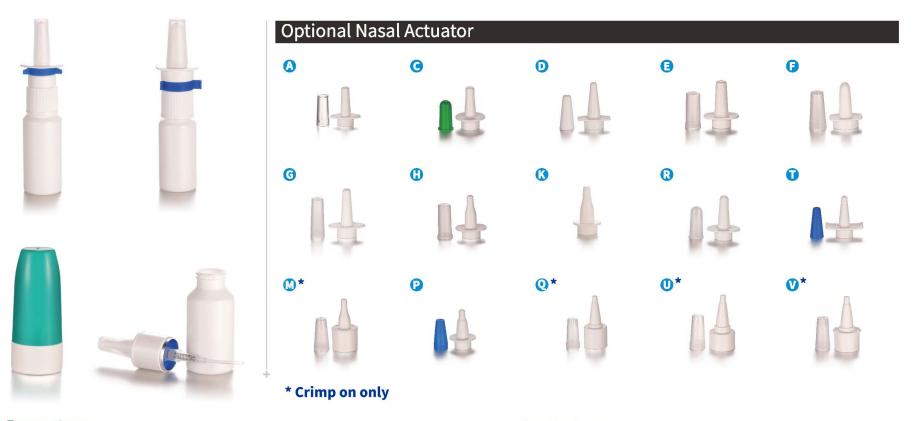

# **Nasal Spray Pump**

Multi-dose Nasal Spray Pump

#### **Main Parameters:**

Dosage: 45mcl to 220mcl

Compatible neck size, 18/410, 18/415, 18GL, 18TE, 18DIN, 20/410, 24/410 for screw-on 20mm for snap-on 20mm for crimp-on

## **Key Features:**

Precise dosage, excellent spray atomization

Universal and modular design, stable performance & anti-clogging
Fully physical & chemical validation, high level microbiological safety
Comply with CP, EP, USP food & drug direct contact regulations
US DMF# 031363