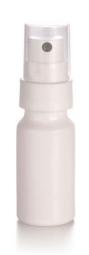

# **Topical spray Pump**

## Multi-dose Topical Spray Pump

#### **Main Parameters:**

Dosage: 45mcl to 220mcl

Compatible neck size, 18/410, 18/415, 18GL, 18TE, 18DIN, 20/410, 24/410 for screw-on 20mm for snap-on 20mm for crimp-on

### **Key Features:**

Precise dosage, excellent spray atomization

Universal and modular design, stable performance & anti-clogging

Fully physical & chemical validation, high level microbiological safety

Comply with CP, EP, USP food & drug direct contact regulations