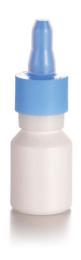

# **Ear Spray pump**

Multi-dose Ear Spray Pumps

#### **Main Parameters:**

Dosage: 45mcl to 220mcl

Compatible neck size, 18/410, 18/415, 18GL, 18TE, 18DIN, 20/410, 24/410 for screw-on 20mm for snap-on 20mm for crimp-on

### **Key Features:**

Precise dosage, excellent spray atomization
Universal and modular design, stable performance & anti-clogging
Fully physical & chemical validation, high level microbiological safety
Comply with CP, EP, USP food & drug direct contact regulations